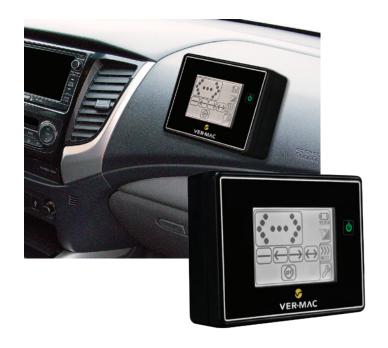

## V-TOUCH AB CONTROLLER

#### **WIRELESS**

Reduces installation, maintenance and repair costs

#### **INTUITIVE POINT-N-GO ICONS**

Lets you quickly select arrow patterns/mode

#### **BACKLIT SCREEN**

Perfect for nighttime use

#### **REAL-TIME BATTERY VOLTAGE LEVEL**

An intelligent audible alert advises you when the truck's battery is low prior to the arrowboard turning off

### ADDITIONAL FUNCTIONALITIES

Lamp diagnostic, settings, and much more

WIRED VERSION OF THE CONTROLLER (OPTIONAL)

#### CONTROLLER SUPPORT

Adjustable controller support for dashboard