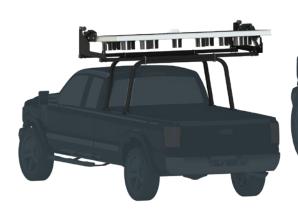

#### ARROWBOARD MODELS

| MODEL     | DIMENSIONS<br>INCHES (MM) | LED LIGHTS | MOUNTING OPTIONS                        | BED FLOOR OPTION<br>(UNIVERSAL) | BED RAIL OPTION<br>(UNIVERSAL) |
|-----------|---------------------------|------------|-----------------------------------------|---------------------------------|--------------------------------|
| VM-4815   | 48 x 96<br>(1219 x 2438)  | 15         | SLIM POWER RACK  or  MANUAL TRUCK MOUNT |                                 |                                |
| VM-4825   | 48 x 96<br>(1219 x 2438)  | 25         |                                         |                                 |                                |
| VM-367215 | 36 x 72<br>(915 x 1828)   | 15         | SLIM POWER RACK  or  MANUAL TRUCK MOUNT |                                 |                                |
| VM-367225 | 36 x 72<br>(915 x 1828)   | 25         |                                         |                                 |                                |
| VM-306015 | 30 x 60<br>(762 x 1524)   | 15         | SLIM POWER RACK  OF  MANUAL TRUCK MOUNT |                                 |                                |
| VM-306025 | 30 × 60<br>(762 × 1524)   | 25         |                                         |                                 |                                |

Slim power rack representation

#### SLIM POWER RACK WITH AUTO UP/DOWN FEATURE

The Auto Up/Down feature ensures that the arrowboard is in the display position when in use and in the travel position when turned off, preventing damage and reducing wind drag.