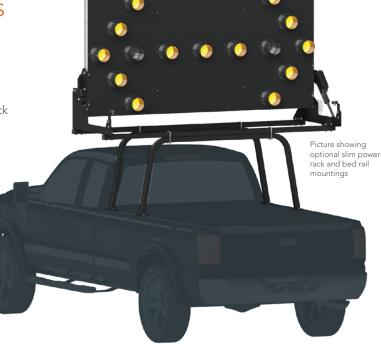

Slim power rack representation

#### SLIM POWER RACK WITH AUTO UP/DOWN FEATURE

The Auto Up/Down feature ensures that the arrowboard is in the display position when in use and in the travel position when turned off, preventing damage and reducing wind drag.

- Selecting an arrow pattern automatically raises the arrowboard to the display position
- Selecting OFF automatically lowers the arrowboard to the travel position
- Automatically detects the upright position clear indicator on the controller display shows if the arrowboard is in the up or down position
- Bed rail or Bed floor can be added (optional)

#### SLIM POWER RACK KEY BENEFITS

- Slim design structure compact model for easy transport and storage
- $\bullet$  Universal support for motorized truck mounted arrowboard: 4 x 8 / 30 x 60 / 36 x 72
- Motor Mounting easy maintenance & durability