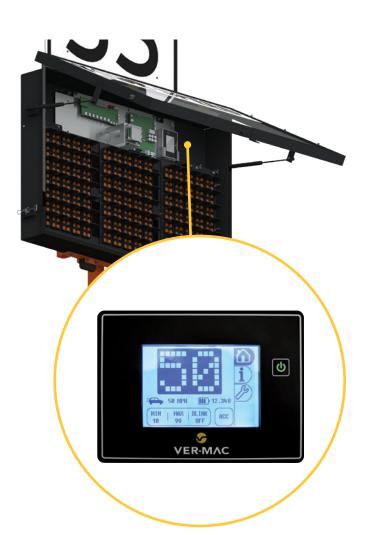

## **V-TOUCH SP CONTROLLER**

#### **HANDHELD**

Grab the controller into the sign case to safely change the speed parameters from the side of the trailer

## EASY-TO-READ

 $3.75\,\text{in}$  (95 mm) pressure-sensitive black and white display screen with intuitive interface

#### **INTUITIVE ICONS**

Quickly select speed parameters and blink option

## BACKLIGHTED SCREEN

Perfect for nighttime use

#### **REAL-TIME DISPLAY**

View speed display, battery voltage level and other key elements

#### STEALTH MODE

No speed is displayed, but data is collected\*

## OPTIONAL WARNING DEVICES

Easy to integrate flashing beacons, strobe lights, red and blue flashing bar and audible alarm

\*Requires data logger option