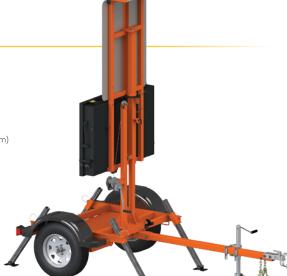

#### **HIGH-QUALITY CONSTRUCTION**

#### POWDER COATING SUPERIOR FINISH

Impact, humidity, salt spray and rust resistant

#### **4 ADJUSTABLE STABILIZER LEGS**

For stabilization and easy transportation

#### **TONGUE WHEEL JACK**

For easy and safe trailer set up

### REMOVABLE TONGUE

Saves space for storage

#### **RUGGED ROD MAST BRAKE**

Safely rotate the speed sign to working position (up to 90 degrees)

#### MANUAL LIFT MECHANISM

For quick deployment

#### **HEAVY-DUTY PLASTIC FENDERS**

For durability and easy replacement

#### 2-IN. (51 MM) COUPLER OR 3-IN. (76 MM) PINTLE EYE

For easy towing

## **DIMENSIONS AND WEIGHTS**

- Overall length: 133 in. (3367 mm)
- Overall width: 70.37 in. (1787.52 mm)
- Operating height: 134 in. (3394 mm)
- Travelling height: 106.94 in. (2716.15 mm)
- Weight (approx.): 830 lb (376 kg)