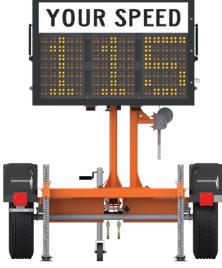

## TRAILER-MOUNTED SPEED SIGN

Ver-Mac's SP-715V PRO Series is a battery/solar-powered trailer-mounted speed sign, with 3-digit display. It features our Stealth Technology, V-Touch SP controller, JamLogic® Fleet Management Software and state-of-the-art doppler radar. Our speed sign is designed to display real-time speed information to the motoring public, reducing speeds and providing a safer environment. The SP-715V PRO Series is perfect to provide speed awareness to highway construction projects, school zones and urban areas.

#### DISPLAY

- Speed display sign: 35 x 52 in. (886 x 1314 mm)
- Display: 3 digits (km/h)
- 18 in characters—visible up to 305 m (1000 ft)
- Can accomodate 36 x 48 in. and 30 x 24 in. static signs - not included
- Bottom of static sign 7' above roadway
- 4 LEDs per pixel
- Plug & play display modules for simplified maintenance